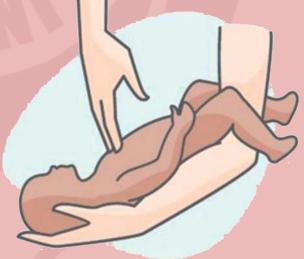

#### 5 CHEST THRUSTS

Put two fingers in the center of the chest, right below where the nipples meet, and compress the chest down 5 times.

www.shoensafety.com