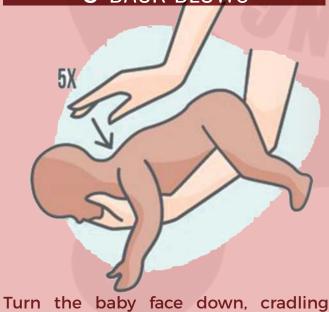

# INFANT CPR

### 30 CHEST COMPRESSIONS



H 33 15

If the child is unresponsive give 30 compressions, using two fingers in the center of the chest, between the nipples to the beat of 'Stayin Alive'

#### 2 SLOW BREATHS



If the baby is not breathing or not breathing normally, cover the baby's mouth ad nose with your mouth and give 2 slow breaths Each breath should be 1 second long. You should see the baby's chest rise with each breath.

## **CHOKING**

### 5 BACK BLOWS



them on your arm while supporting

the head.

#### 5 CHEST THRUSTS



Put two fingers in the center of the chest, right below where the nipples meet, and compress the chest down 5 times.

www.shoensafety.com